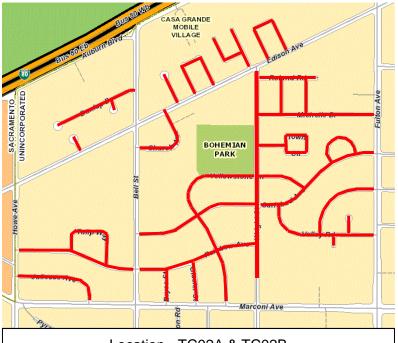

Contract No. 4588, "AC Overlay Project 2023 Phase E," Bids To Be Received On January 12, 2023; Environmental Document: Categorical Exemption (Control No. PLER 2022-00116)

| Location        | Description                                                        |
|-----------------|--------------------------------------------------------------------|
| AO00A & AO00B   | Beverly Terrace and Clarendon Heights Neighborhoods                |
| TC02A & TC02B   | Strawberry Acres and Bohemian Park Neighborhoods                   |
| FF04A           | Foothill Farms Neighborhood/Shenandoah Dr to Garfield Ave Frontage |
| Grand Island Rd | 17597 Grand Island Rd to 4,800' west                               |
| Harvey Rd       | Christensen Rd to Sargent Ave                                      |
| Isleton Rd      | 3,100' to 6,200' south of Ko-Ket Resort                            |
| Twin Cities Rd  | Christensen Rd to Midway Ave                                       |

Location - AO00A & AO00B Beverly Terrace and Clarendon Heights Neighborhoods

Location - TC02A & TC02B Strawberry Acres and Bohemian Park Neighborhoods

Location - FF04A Foothill Farms Neighborhood/Shenandoah Dr to Garfield Ave Frontage