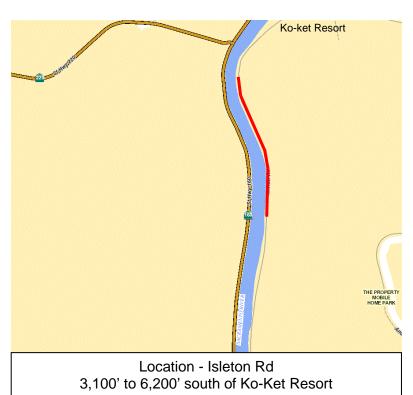

Contract No. 4588, "AC Overlay Project 2023 Phase E," Bids To Be Received On January 12, 2023; Environmental Document: Categorical Exemption (Control No. PLER 2022-00116)

| Location        | Description                                                        |
|-----------------|--------------------------------------------------------------------|
| AO00A & AO00B   | Beverly Terrace and Clarendon Heights Neighborhoods                |
| TC02A & TC02B   | Strawberry Acres and Bohemian Park Neighborhoods                   |
| FF04A           | Foothill Farms Neighborhood/Shenandoah Dr to Garfield Ave Frontage |
| Grand Island Rd | 17597 Grand Island Rd to 4,800' west                               |
| Harvey Rd       | Christensen Rd to Sargent Ave                                      |
| Isleton Rd      | 3,100' to 6,200' south of Ko-Ket Resort                            |
| Twin Cities Rd  | Christensen Rd to Midway Ave                                       |