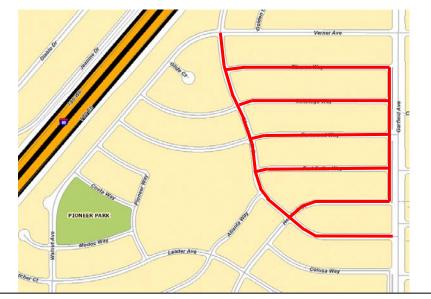

Contract No. 4588, "AC Overlay Project 2023 Phase E," Bids To Be Received On January 12, 2023; Environmental Document: Categorical Exemption (Control No. PLER 2022-00116)

| Location        | Description                                                        |
|-----------------|--------------------------------------------------------------------|
| AO00A & AO00B   | Beverly Terrace and Clarendon Heights Neighborhoods                |
| TC02A & TC02B   | Strawberry Acres and Bohemian Park Neighborhoods                   |
| FF04A           | Foothill Farms Neighborhood/Shenandoah Dr to Garfield Ave Frontage |
| Grand Island Rd | 17597 Grand Island Rd to 4,800' west                               |
| Harvey Rd       | Christensen Rd to Sargent Ave                                      |
| Isleton Rd      | 3,100' to 6,200' south of Ko-Ket Resort                            |
| Twin Cities Rd  | Christensen Rd to Midway Ave                                       |

Location - AO00A & AO00B Beverly Terrace and Clarendon Heights Neighborhoods

Location - TC02A & TC02B Strawberry Acres and Bohemian Park Neighborhoods

Location - FF04A Foothill Farms Neighborhood/Shenandoah Dr to Garfield Ave Frontage