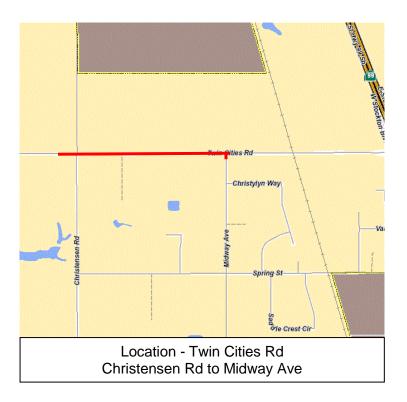

Contract No. 4588, "AC Overlay Project 2023 Phase E," Bids To Be Received On January 12, 2023; Environmental Document: Categorical Exemption (Control No. PLER 2022-00116)

| Location        | Description                                                        |
|-----------------|--------------------------------------------------------------------|
| AO00A & AO00B   | Beverly Terrace and Clarendon Heights Neighborhoods                |
| TC02A & TC02B   | Strawberry Acres and Bohemian Park Neighborhoods                   |
| FF04A           | Foothill Farms Neighborhood/Shenandoah Dr to Garfield Ave Frontage |
| Grand Island Rd | 17597 Grand Island Rd to 4,800' west                               |
| Harvey Rd       | Christensen Rd to Sargent Ave                                      |
| Isleton Rd      | 3,100' to 6,200' south of Ko-Ket Resort                            |
| Twin Cities Rd  | Christensen Rd to Midway Ave                                       |