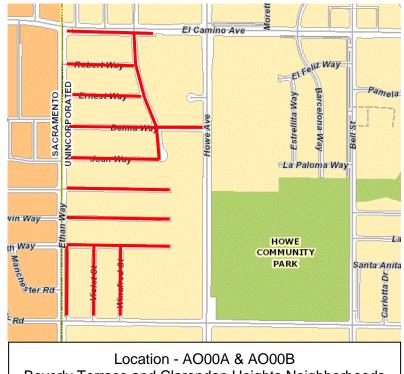

Contract No. 4588, "AC Overlay Project 2023 Phase E," Bids To Be Received On January 12, 2023; Environmental Document: Categorical Exemption (Control No. PLER 2022-00116)

| Location        | Description                                                        |
|-----------------|--------------------------------------------------------------------|
| AO00A & AO00B   | Beverly Terrace and Clarendon Heights Neighborhoods                |
| TC02A & TC02B   | Strawberry Acres and Bohemian Park Neighborhoods                   |
| FF04A           | Foothill Farms Neighborhood/Shenandoah Dr to Garfield Ave Frontage |
| Grand Island Rd | 17597 Grand Island Rd to 4,800' west                               |
| Harvey Rd       | Christensen Rd to Sargent Ave                                      |
| Isleton Rd      | 3,100' to 6,200' south of Ko-Ket Resort                            |
| Twin Cities Rd  | Christensen Rd to Midway Ave                                       |

Location - AO00A & AO00B Beverly Terrace and Clarendon Heights Neighborhoods

Location - TC02A & TC02B Strawberry Acres and Bohemian Park Neighborhoods

Location - FF04A Foothill Farms Neighborhood/Shenandoah Dr to Garfield Ave Frontage