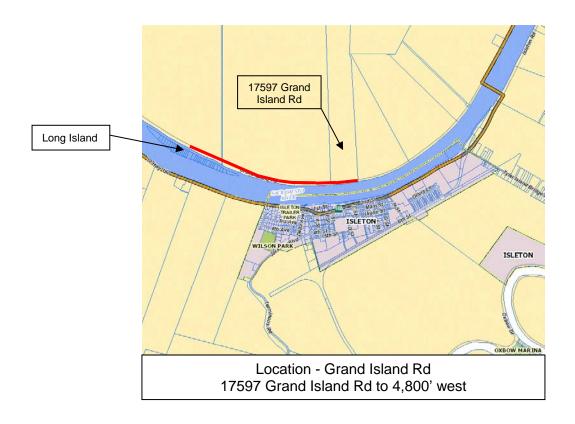

Contract No. 4588, "AC Overlay Project 2023 Phase E," Bids To Be Received On January 12, 2023; Environmental Document: Categorical Exemption (Control No. PLER 2022-00116)

| Location        | Description                                                        |
|-----------------|--------------------------------------------------------------------|
| AO00A & AO00B   | Beverly Terrace and Clarendon Heights Neighborhoods                |
| TC02A & TC02B   | Strawberry Acres and Bohemian Park Neighborhoods                   |
| FF04A           | Foothill Farms Neighborhood/Shenandoah Dr to Garfield Ave Frontage |
| Grand Island Rd | 17597 Grand Island Rd to 4,800' west                               |
| Harvey Rd       | Christensen Rd to Sargent Ave                                      |
| Isleton Rd      | 3,100' to 6,200' south of Ko-Ket Resort                            |
| Twin Cities Rd  | Christensen Rd to Midway Ave                                       |