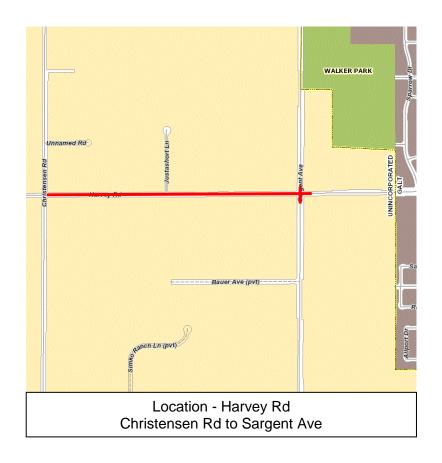

Contract No. 4588, "AC Overlay Project 2023 Phase E," Bids To Be Received On January 12, 2023; Environmental Document: Categorical Exemption (Control No. PLER 2022-00116)

| Location        | Description                                                        |
|-----------------|--------------------------------------------------------------------|
| AO00A & AO00B   | Beverly Terrace and Clarendon Heights Neighborhoods                |
| TC02A & TC02B   | Strawberry Acres and Bohemian Park Neighborhoods                   |
| FF04A           | Foothill Farms Neighborhood/Shenandoah Dr to Garfield Ave Frontage |
| Grand Island Rd | 17597 Grand Island Rd to 4,800' west                               |
| Harvey Rd       | Christensen Rd to Sargent Ave                                      |
| Isleton Rd      | 3,100' to 6,200' south of Ko-Ket Resort                            |
| Twin Cities Rd  | Christensen Rd to Midway Ave                                       |